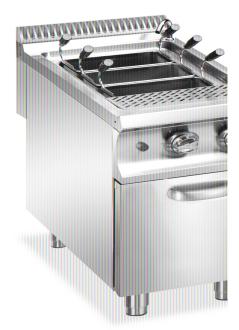

## DOMINA 980 - PASTA COOKERS

# GC498/SC

## 1 BOWL, GAS ON CLOSED STAND

The worktop is in 2 mm AISI 304 stainless steel with moulded edges for liquid collection. The moulded tanks are in AISI 316 anti-corrosion stainless steel, with expansion zone for collection of starches and rounded corners for easy cleaning. The straining grid allows the simple support of the pasta basket. The optional pasta baskets are in AISI 304 18/10 stainless steel with thermal handle. Gas versions: stainless steel burner with self-stabilizing flame. Thermocouple safety device connected to the pilot flame. Piezo-electric burner ignition. Electric versions: electric heating elements in armoured stainless steel; power adjustment with four position switch; control of the temperature with operating and safety thermostat.