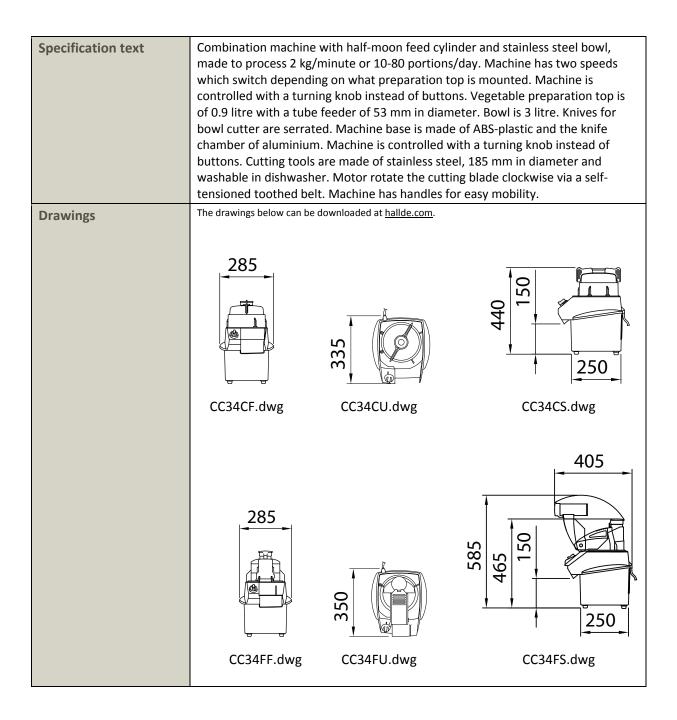

|                                                |                                                                                                                                                                                                                     | Manufacturer         HALLDE         Model         CC-32         Product Description         Combi Cutter 2 kg/minute         Origin         Sweden, European Union |                |                      |
|------------------------------------------------|---------------------------------------------------------------------------------------------------------------------------------------------------------------------------------------------------------------------|--------------------------------------------------------------------------------------------------------------------------------------------------------------------|----------------|----------------------|
| SPECIFICATIONS                                 |                                                                                                                                                                                                                     |                                                                                                                                                                    |                |                      |
| Function                                       | Machine for slicing, dicing, shredding, grating and cutting julienne as well<br>as grinding, chopping, blending and mixing.<br>Processes fruit, vegetables, dry bread, cheese, nuts, mushrooms, meat,<br>fish, etc. |                                                                                                                                                                    |                |                      |
| Capacity                                       | 2 kg/minute, 10-80 portions/day, 3 litre bowl.<br>0.9 litre feed cylinder, 53 mm tube feeder for elongated products.                                                                                                |                                                                                                                                                                    |                |                      |
| Material                                       | Machine base: ABS-plastic. Knife chamber: aluminium.<br>Feeder top: polycarbonate and polyamide. Bowl: stainless steel.<br>Knife unit: acetal. Knives: stainless steel. Lid: polycarbonate.                         |                                                                                                                                                                    |                |                      |
| Motor                                          | 1.0 kW, Two speeds (500 rpm, 1450 rpm).<br>230 V, single phase, 50-60 Hz.<br>Transmission: Toothed belt. Thermal protection.                                                                                        |                                                                                                                                                                    |                |                      |
| Power supply                                   | Earthed, single phase, 10 A. Fuse: 10 A delayed action fuse.                                                                                                                                                        |                                                                                                                                                                    |                |                      |
| Standards                                      | EU Directive 2006/42/EC, 2006/95/EC, 2004/108/EC.<br>NSF/ANSI Standard 8.                                                                                                                                           |                                                                                                                                                                    |                |                      |
| Safety                                         | CE approved.<br>Two safety switches, machine safety: IP34 .                                                                                                                                                         |                                                                                                                                                                    |                |                      |
| Recommended<br>accessories                     | <ul> <li>4-pack cutting tools:</li> <li>Slicer 2 mm</li> <li>Slicer 4 mm</li> <li>Grater/Shredder 2 mm</li> <li>Julienne 2x2 mm</li> </ul>                                                                          |                                                                                                                                                                    |                |                      |
| Weights                                        | Machine: 11 kg                                                                                                                                                                                                      |                                                                                                                                                                    | Freight: 14 kg |                      |
| Dimensions                                     | Width                                                                                                                                                                                                               | Height                                                                                                                                                             | Depth          | Volume               |
| Machine dimensions                             | 285 mm                                                                                                                                                                                                              | 465 mm*                                                                                                                                                            | 350 mm         |                      |
| Freight dimensions                             | 410 mm                                                                                                                                                                                                              | 715 mm                                                                                                                                                             | 410 mm         | 0.120 m <sup>3</sup> |
| * Maximum height with pusher plate open 585 mm |                                                                                                                                                                                                                     |                                                                                                                                                                    |                |                      |